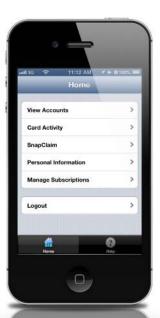

#### What You Can Do with the App

**View Accounts** — including detailed account and balance information

**Card Activity** — account information

**SnapClaim** — File a claim and upload receipt photos directly from your smartphone

**Manage Subscriptions** — Set up email notifications to keep you up-to-date on all account and health debit card activity

## Logging In

Use the same username and password you use to log in to the *my*RSC® website. After logging in, you will be on the home page which will list your options.

## Going Home

Press the Home button on the bottom left corner of any page to return to the home page and start over.