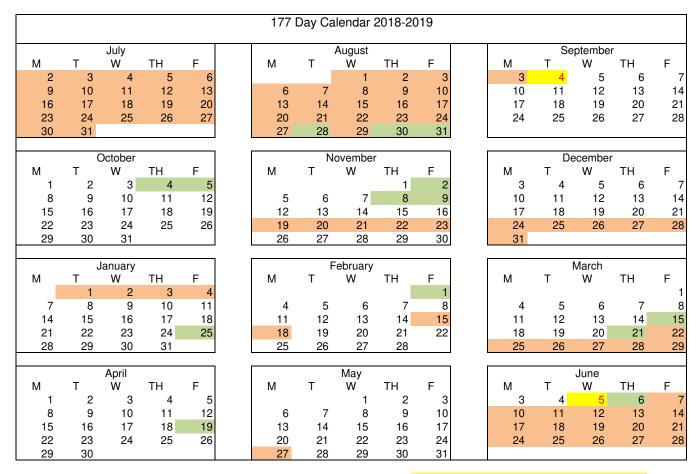

Working Days
Working Day, no students
Unscheduled Days

First Day of School - September 4, 2018 Last Day of School - June 5, 2019

| 0 July       | 28-Aug | All District Meeting-you will clock in & work normal hours(start setting up kitchens)-ALL cooks including part time |
|--------------|--------|---------------------------------------------------------------------------------------------------------------------|
| 3 August     | 30-Aug | Training at District Office/Board Room - ALL cooks, including part time                                             |
| 19 September | 31-Aug | Set up kitchens/grocery and milk delivery - ALL cooks, including part time                                          |
| 23 October   | 4-Oct  | Inventory/cleaning - ALL cooks, normal hours                                                                        |
| 17 November  | 5-Oct  | Training                                                                                                            |
| 15 December  | 2-Nov  | Cleaning kitchens - ALL cooks, normal hours                                                                         |
| 19 January   | 8-Nov  | PT Conf PM - everyone cooks                                                                                         |
| 18 February  | 9-Nov  | Inventory/cleaning - ALL cooks, normal hours                                                                        |
| 15 March     | 25-Jan | Inventory/cleaning - ALL cooks, normal hours                                                                        |
| 22 April     | 1-Feb  | Cleaning kitchens - ALL cooks, normal hours                                                                         |
| 22 May       | 15-Mar | Inventory/cleaning - ALL cooks, normal hours                                                                        |
| 4 June       | 21-Mar | PT Conf PM - everyone cooks                                                                                         |
| 177          | 19-Apr | Inventory/cleaning - ALL cooks, normal hours                                                                        |
|              | 6-Jun  | Close & Clean kitchens/Inventory/Lunch - ALL cooks, including part time                                             |